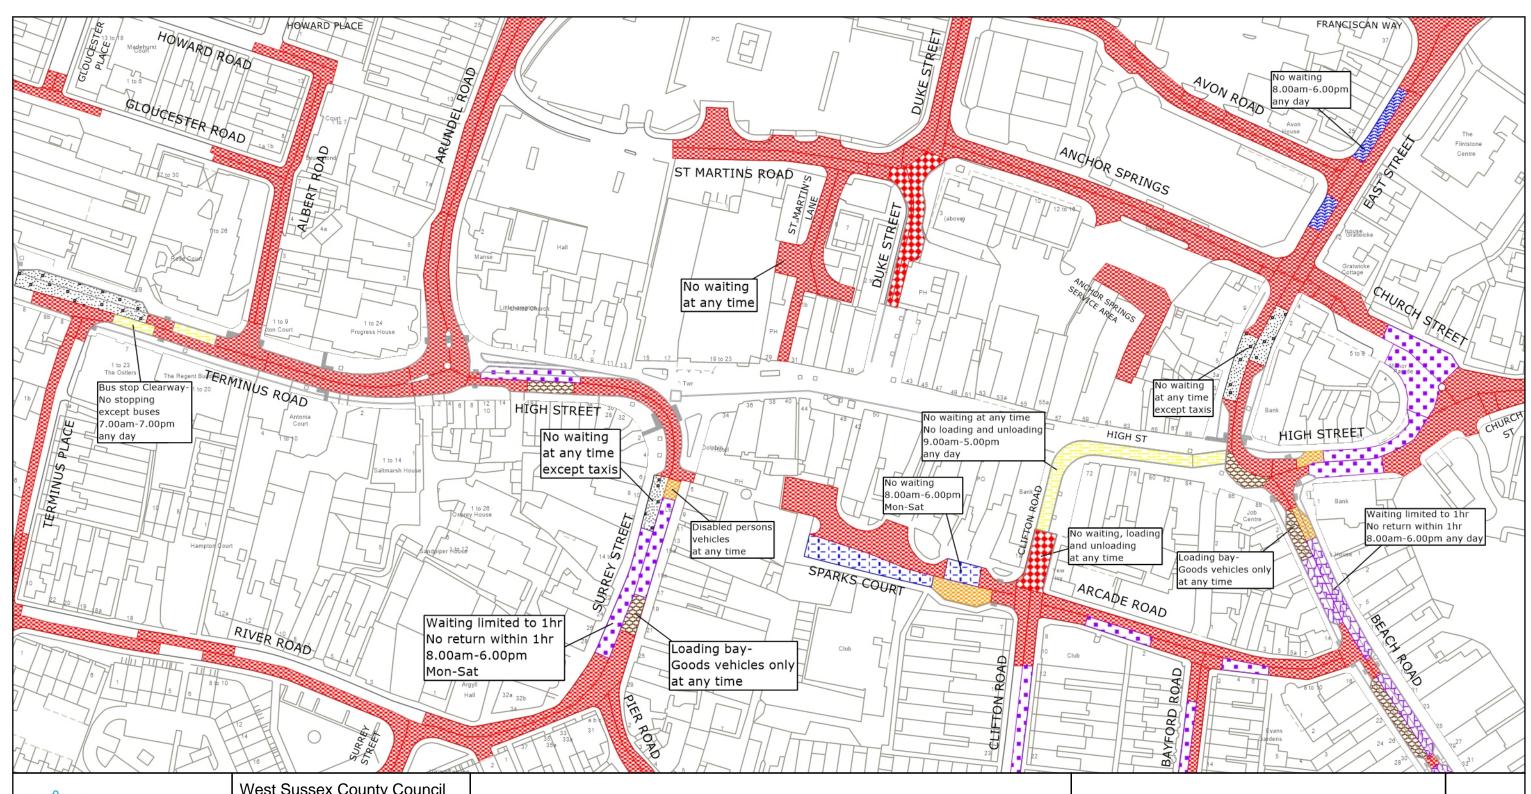

ARUN DISTRICT: LITTLEHAMPTON WAITING RESTRICTIONS

© Crown copyright and database rights 2023 OS AC0000849983. You are permitted to use this data solely to enable you to respond to, or interact with, the organisation that provided you with the data. You are not permitted to copy, sub-license, distribute or sell any of this data to third parties in any form.

## TILE REF NO: TQ0202SES

SHEET ISSUE NO 6 SHEET ACTIVE FROM - 13.11.2023

at A3 size